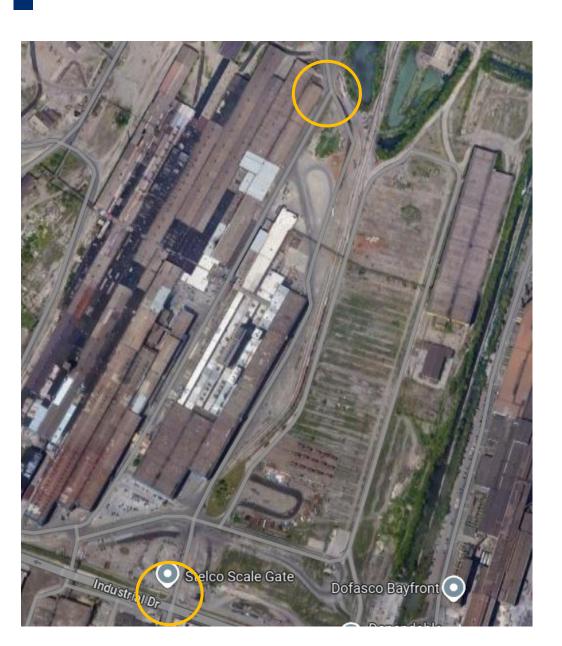

# Relocation of Main Plant Access Gate

- Stelco will be relocating our Depew Street gate and associated truck scale.
- The new installation will include:
  - Small office building
  - New paved areas
  - Stormwater capture systems – directed to our East Side Filtration Plant